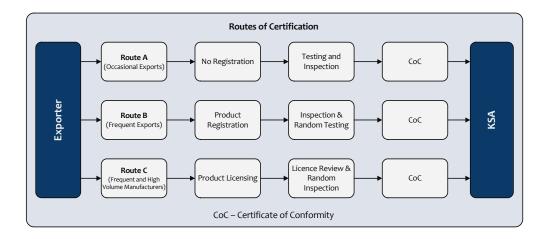

### A. Compliance Verification:

This option is considered appropriate for infrequent exporters or suppliers to market. It involves the:

- Pre-supply inspection and pre-supply testing of products in a consignment identified and prepared for supply to the Saudi Arabia market.
- Physical inspection of the goods is carried out to verify all requirements that may be visually determined.
   These include, but are not confined to, safety marking, language requirements, instruction manuals, labelling, packaging, storage, accompanying certificates etc
- Physical inspection of the goods is carried out to verify all requirements that may be visually determined.
   These include, but are not confined to, safety marking, language requirements, instruction manuals, labelling, packaging, storage, accompanying certificates etc
- Testing requirements may be satisfied by presentation of test data produced by an accredited laboratory.

### B. Registration and Pre-supply Inspection:

This option is applicable for exporters who have frequent shipments of homogenous products. It involves a declaration and substantiation by the manufacturer or exporter that their products satisfy the essential Saudi Arabian requirements as a minimum. The Registration is carried out by the responsible Registration and Licensing Centre (RLC), which is listed in *Appendix C*.

### C. Type Approval Licensing:

This option is applicable for exporters who have high volumes and high frequency of shipments. To achieve Type Approval Licensing, products must demonstrate full compliance to Saudi Arabian requirements. Licensed products may be supplied with the minimum of intervention. In addition to full compliance, a major determining factor of compliance assurance maintenance is the evaluation and approval of the manufacturer's quality control system. The Licensing is carried out by the responsible Registration and Licensing Centre.

#### Route A. Pre-Supply Compliance Verification No Registration or Type Approval

- Exporter contacts the appropriate Country Office (CO) which is listed in Appendix B
- The exporter provides the CO with the requested product shipment details using the Request for Certification form (RFC) as per *Appendix D*
- Exporter advised of requirements and, if possible, arranges for provision of test data
- CO arranges laboratory testing, (if required) and pre supply inspection
- Test data submitted to CO or testing carried out. Test certificate submitted to CO
- Pre supply inspection carried out and report submitted to CO
- CO reviews test and inspection reports and, if satisfactory, issues CoC.

### Route B. Registration and Pre-supply Inspection - No Type Approval

- Following Registration, exporter contacts CO and provides shipment details using RFC form, together with copy of Statement of Registration
- CO verifies Registration and proceeds to arrange inspection. In some cases, additional testing or provision of test data may be requested
- Pre supply inspection carried out and report submitted to CO
- CO reviews (or arranges review of) test data (if required) and inspection report and, if satisfactory, issue Certificate of Conformity as mentioned in Appendix E

### Route C. Type Approval Manufacturer

- For a manufacturer who is also the exporter, following Type Approval and receipt of Type Approval Licence, manufacturer produces CoC (or requests CO to issue CoC), submits shipment details together with copy of Type Approval Licence (and CoC) to CO.
- CO verifies Type Approval Licence details against shipment documentation:
  - If satisfactory, CO assigns and notifies CoC Identification Number (or issues CoC) and manufacturer proceeds with shipment.
  - If discrepancies or violations are found, CO withholds CoC, and notifies the manufacturer. An expedient investigation is carried out and appropriate action taken on the basis of the findings. Depending on the severity, frequency, and cause of the discrepancy, appropriate action may include suspension or withdrawal of the Type Approval Licence.